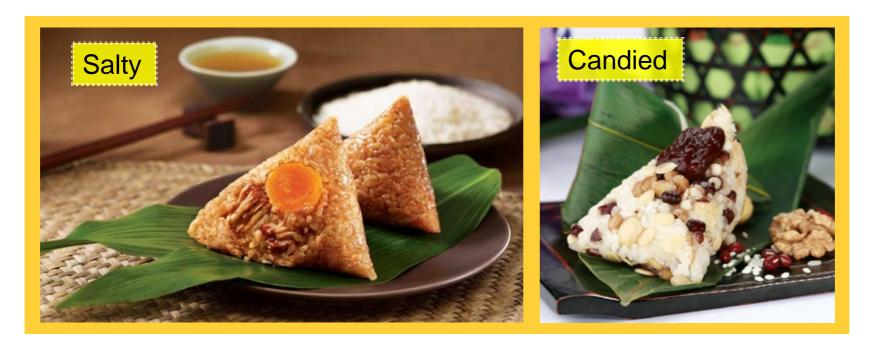

### **Dragon Boat Festival**

The Dragon Boat (Duanwu) Festival falls on the fifth day of the fifth month of the Chinese lunar calendar. This year that was on June 12th. Every year the dragon boat festival is celebrated by eating zongzi, a pyramid-shaped dumpling made of glutinous rice and different types of stuffing wrapped in reed leaves to give it a special flavor. Dragon boat races are held all over China as well.

In the southern province of Fujian and in Taiwan people stuff zongzi with pork, egg, ham, chestnuts and other ingredients, making them very rich in flavor.

In the northern province of Anhui, people stuff zongzi with glutinous rice and candied date. This kind of zongzi is always served with sugar dressing.

Which one is better, candied or salty? We have sent this question to the White House website. Your vote will determine the result.