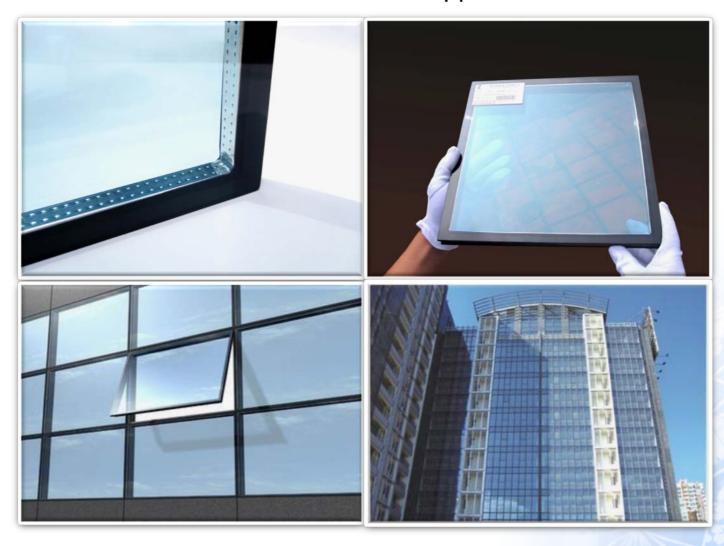

## **New Double Silver Low-E Glass**

We developed two new types of Low-E glass with double silver which block even more solar gain than normal Low-E glass, but let more light stream in. The key performance data are as follows

**IGBHDTE54-10G** Application

Visit us at http://www.intexglass.com