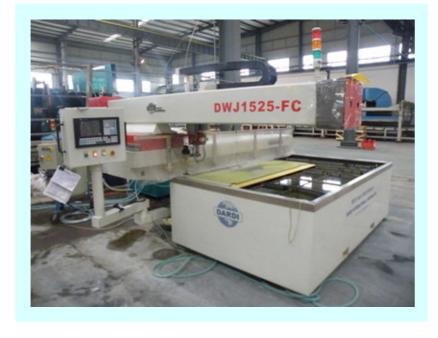

# **New Water jet**

With the new water jet the notch and hole locations will be more precise while chips will be avoided around the edge of the notch. At the same time the production efficiency and yield are improved.

Max size: 60" x 96" Min Size: No limitation.