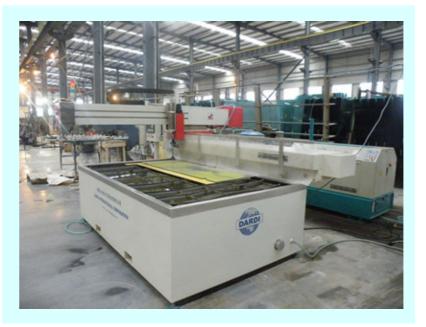

# **New Water jet**

With the new water jet the notch and hole locations will be more precise while chips will be avoided around the edge of the notch. At the same time the production efficiency and yield are improved.

Max size: 60" x 96" Min Size: No limitation.