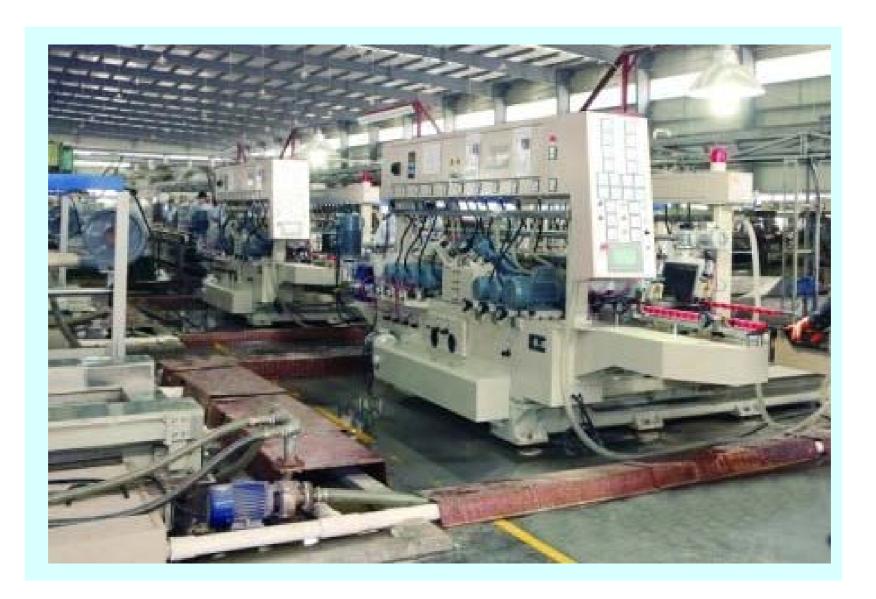

# **New Double Edging Machine**

We purchased two new double edging machines with as special design. While there are only 18 or 20 wheels on a regular double edger there are 26 wheels on ours. It ensures high-speed efficient and high-quality polishing.